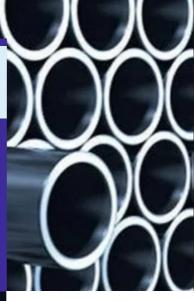

## **HONE TUBES & READY TO HONE**

Material can be arrange in both imperials and metric sizes confirming to DIN 2391 or EN 10305-1 with specified tolerance requirement. Our In House honing facility provides custom size & length and prompt delivery.

## **A SPECIFICATIONS**

> Steel Grade : E355 (EN 10305-1)

E355 (EN 10305-2) ST52-3 (DIN 2391) ST52-3 (DIN 2392)

Conditions : +SR / BK+S
 Size ID : 40mm to 450mm
 Thickness : 4mm to 25mm
 Tolerance : H8, H9, H10
 Length : 3m to 11m
 Straightness : 1mm : 1000mm

Eccentricity : ≤ 10% (EN 10305-1)
 Surf. Finish : Ra ≤ 0.20 m SRB

Custom Grade, Size Available On Request

Ra ≤ 0.40 m Hone

## **CUSTOMIZED HONE TUBES**

We have well established manufacturing set ups for Non Standard size/grade Hydraulic Tubes as per customer Design and Applications...

We also can give Hydraulic tube Assembly with Boring, machining, Welding.. like suiting to your needs.