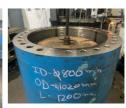

## **OUR HONING & BORING CAPACITY**

MINIMUM ID 18 MM.TO MAXIMUM ID 800 MM. LENGTH 2000 MM MINIMUM ID 70 MM.TO MAXIMUM ID 450 MM. LENGTH 15000 MM