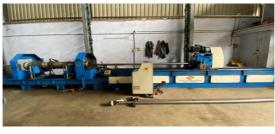

## **OUR MACHINE SHOP**

Our other Sister Company which Established in 2003 as Ambica Honing &

**Hydraulics..** are Well organised set up for Cylinder tube Honing Job work with QUALITY is the main essence of our company in Market..

We have fully automatic honing both Horizontal & Vertical to meet precise & Consistent quality products from Decade..

## **OUR HONING & BORING CAPACITY**

MINIMUM ID 18 MM.TO MAXIMUM ID 800 MM. LENGTH 2000 MM MINIMUM ID 70 MM.TO MAXIMUM ID 450 MM. LENGTH 15000 MM