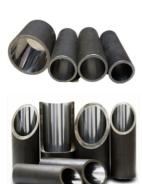

## **A SPECIFICATIONS**

> Steel Grade : E355 (EN 10305-1)

E355 (EN 10305-2) ST52-3 (DIN 2391) ST52-3 (DIN 2392)

Conditions : +SR / BK+S
 Size ID : 40mm to 450mm
 Thickness : 4mm to 25mm
 Tolerance : H8, H9, H10
 Length : 3m to 11m
 Straightness : 1mm : 1000mm

Eccentricity : ≤ 10% (EN 10305-1)
 Surf. Finish : Ra ≤ 0.20 m SRB

Custom Grade, Size Available On Request

Ra ≤ 0.40 m Hone