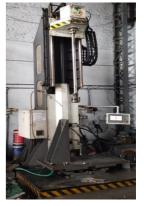

## **OUR MACHINE SHOP**

Our other Sister Company which Established in 2003 as Ambica Honing &

**Hydraulics..** are Well organised set up for Cylinder tube Honing Job work with QUALITY is the main essence of our company in Market..

We have fully automatic honing both Horizontal & Vertical to meet precise & Consistent quality products from Decade..

## **OUR HONING & BORING CAPACITY**

MINIMUM ID 18 MM.TO MAXIMUM ID 800 MM. LENGTH 2000 MM MINIMUM ID 70 MM.TO MAXIMUM ID 450 MM. LENGTH 15000 MM