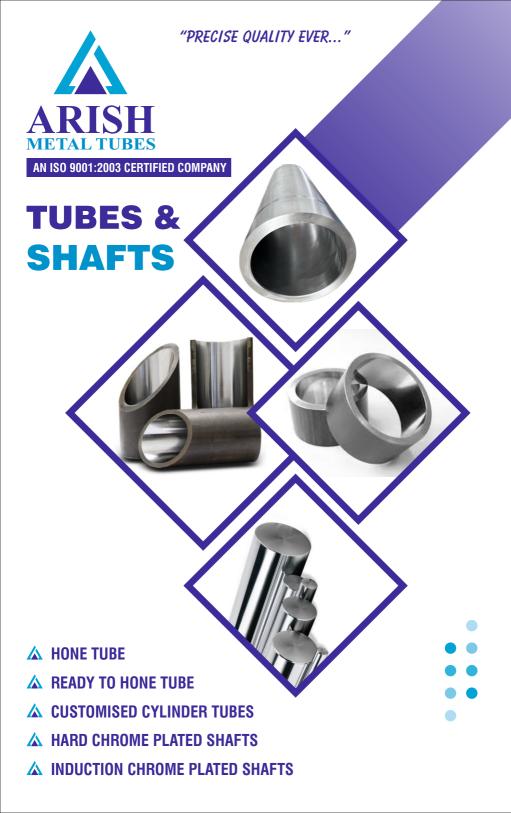

## **HONE TUBES & READY TO HONE**

Material can be arrange in both imperials and metric sizes confirming to DIN 2391 or EN 10305-1 with specified tolerance requirement. Our In House honing facility provides custom size & length and prompt delivery.

## **CUSTOMIZED HONE TUBES**

We have well established manufacturing set ups for Non Standard size/grade Hydraulic Tubes as per customer Design and Applications...

We also can give Hydraulic tube Assembly with Boring, machining, Welding.. like suiting to your needs.