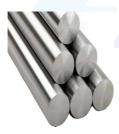

# HARD CHROME PLATED & INDUCTION PLATED SHAFT

Hard Chrome Plated Shafts (Hard Chrome Plated Bars) are designed to meet your specific needs for piston rod material in Hydraulic & Pneumatic Cylinders and other applications.

## **A** SPECIFICATIONS

Material : EN-8D/CK-45

Hard Chrome Plating Thickness : 25 to 30micron
 Surface Roughness : better than RA-0.2

➤ Surface Hardness : 850 to 1100 HV
➤ Straightness : 0.1 per meter max