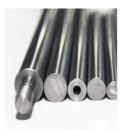

# HARD CHROME PLATED & INDUCTION PLATED SHAFT

Hard Chrome Plated Shafts (Hard Chrome Plated Bars) are designed to meet your specific needs for piston rod material in Hydraulic & Pneumatic Cylinders and other applications.

**OD Tolerance** : f7/f8/g6

➤ Hardness Case Depth : 1.5 mm to 2.5 mm

➤ Hardness : 58 ± 2 HRC